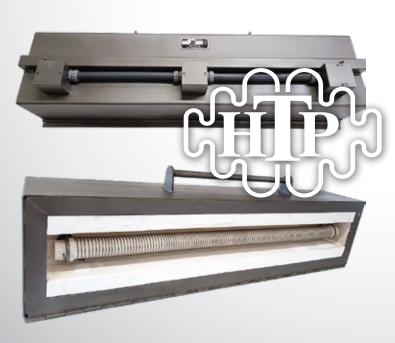

## A SHORTCUT TO POWERFUL, LONG LIFE WITHOUT AGING.

Hi-Temp Products offers a tough furnace lid, providing temperatures up to 1300°C. Designed for on-line voltage, this innovative lid delivers efficiency right from the start by eliminating power supply requirements. Plus, Power-Lid 1400's lack of element aging pays big dividends long-term by allowing one-at-a-time element replacement. Simply install our lid and turn on the power. A great alternative to silicon carbide elements. This versatile lid design can be utilized in various casting, foundry and heat treating processes.

## LET HI-TEMP BUILD ONE FOR YOU.

Hi-Temp custom builds power lids in all shapes and sizes for fast installation and replacement of any furnace surface vertical and horizontal. The coaxial ceramic support rods, combined with Kanthal's stable hi-temperature resistance materials, allow fast and easy replacement of individual elements. Slide out the support rod, replace the damaged element and your back in full production.