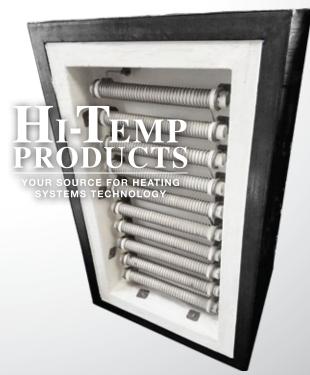

## LET HI-TEMP BUILD ONE FOR YOU.

Hi-Temp custom builds power lids in all shapes and sizes for fast installation and replacement of any furnace surface vertical and horizontal. The coaxial ceramic support rods, combined with Kanthal's stable hi-temperature resistance materials, allow fast and easy replacement of individual elements. Slide out the support rod, replace the damaged element and your back in full production.